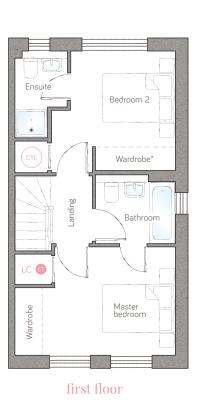

master bedroom 4.42m x 2.97m (14' 6" x 9' 9") bedroom 2 3.41m x 3.28m (11' 2" x 10' 9") bathroom/ensuite 2.20m x 1.70m (7' 2" x 5' 6") ensuite

1.45m x 2.39m (4' 9" x 7' 10")

🗐 Storage UC Utility cupboard LC Linen closet 🧮 Appliance 💿 Air source heat cylinder PLOTS 7 & 9