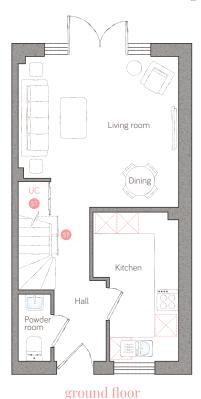

powder room 0.90m x 1.85m (2' 11" x 6' 1")

2.36m x 4.11m (7' 9" x 13' 5")

living/dining 4.42m x 4.16m (14' 6" x 13' 8")

For illustrative purposes only. Specifications and layouts may be subject to change. \*Sliding wardrobe shown in bedroom 2 is available as an upgrade.