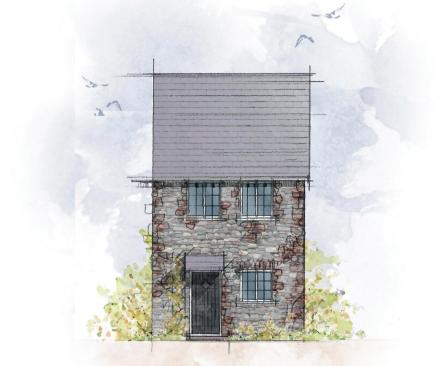

## honeysuckle cottage CRAFT COLLECTION • 2 BED, 2 BATH

This 2-bedroom semi-detached home is perfectly designed for modern-day living – both double bedrooms have ensuite bathrooms. The light and spacious lounge/diner overlooks the garden through a stunning wall of full-height windows and classic double doors.