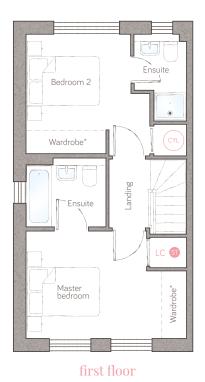

master bedroom 4.42m x 2.97m (14' 6" x 9' 9") master ensuite 2.20m x 1.70m (7' 2" x 5' 6") 3.41m x 3.28m (11' 2" x 10' 9") ensuite

1.45m x 2.39m (4' 9" x 7' 10")

🗐 Storage HC Housekeeper's cupboard LC Linen closet 💹 Appliance 💿 Air source heat cylinder Plots 6, 11, 12 & 83 as shown. Plots 7, 13 & 84 are handed