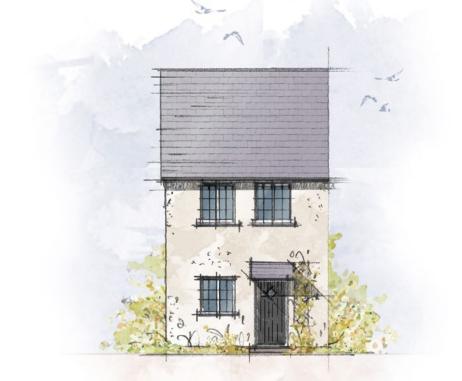

## le cottage honeysu C CRAFT COLLECTION • 2 BED, 2 BATH

This 2-bedroom home is perfectly designed for modern-day living – both double bedrooms have ensuite bathrooms. The light and spacious lounge/diner overlooks the garden through oversized windows and classic double doors.