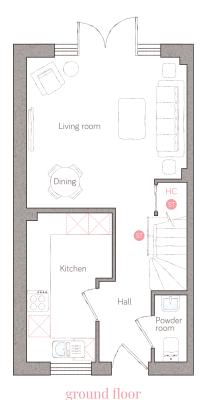

powder room 0.90m x 1.85m (2' 11" x 6' 1")

2.36m x 4.11m (7' 9" x 13' 5")

living/dining 4.42m x 4.16m (14' 6" x 13' 8")

kitchen

For illustrative purposes only. Specifications & layouts may be subject to change. \*Available as an upgrade.