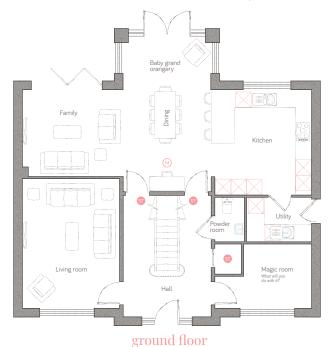

382m x 398m (12' 6" x 13' 1")

⑤ Storage ℳ Monogram space LC Linen closet ☒ Appliance ℳ Air source heat cylinder

dining room 3.34m x 5.87m (10' 11" x 19' 3")

family room 3.82m x 3.27m (12' 6" x 10' 9")

PLOTS 16, 17 & 20

Bedroom 3 Galleried landing

first floor

living room 3.67m x 4.92m (12' 0" x 16' 1") master suite 4.96m x 3.00m (16' 3" x 9' 10") magic room 2.57m x 2.42m (8' 5" x 7' 11")

3.45m x 3.83m (11' 3" x 10' 11") powder room 1.11m x 1.70m (3' 8" x 5' 6") 3.45m x 3.31m (11' 3" x 10' 10") 3.45m x 2.67m (11' 3" x 8' 9")