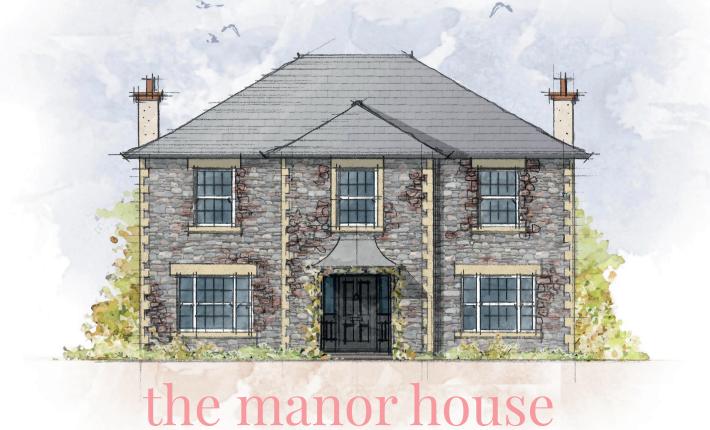

CRAFT COLLECTION · 4 BED, 3 BATH

Possibly the finest addition to our Craft Collection yet. The Manor House with a baby grand orangery, dramatic central staircase, full galleried landing, magnificent family living area and your own Monogram space. Our Sanctuary master bedroom suite with walk in/walk out wardrobe and shower, double basin and room for a relaxed sofa area, exudes quiet luxury. With 3 bathrooms, 2 of which are ensuites, 4 full double bedrooms, this fine home awe-inspires for all time.